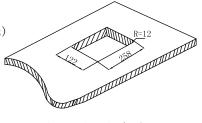

Cutout Dimension: 258mm\*122mm R=12mm

Package: 303mm\*185mm\*200mm

Cutout Dimension( mm)