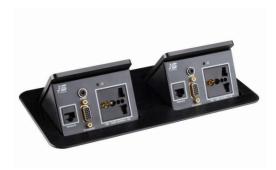

### Introduction

JS-3 Series Interconnect box integrates the box body and various interfaces to provide an orderly, simple and compact conference connection solution. It uses pneumatic movement and mechanical latching mechanism to conceal the interfaces, such as for the power supply, network, phone, video, audio, PC video, switchboard, USB and so on, for the users to power the device and connect the signals. Open, press the top panel slightly, the panel of the Interconnect box will automatically prop up at 45° and various interfaces are shown up before the users. Close, press the top panel slightly, the Interconnect box will automatically retract to level with the table surface after retracted.

JS-3 series is designed with two jointed parts which can supply multiple user connection point.

#### **Product Features**

- When open, the panel of the interconnect box will be automatically propped up at 45°;
- Durable pneumatic movement and mechanical latching mechanism;
- RJ-45 interface should be used in network, data, phone connector (CAT.5/CAT.6);
- Bottom: 1.7m cable (U-type support) or 26cm cable (with box)
- Top surface available in brushed black or silver finishes, custom finishes is accepted;
- Structure of two jointed parts can supply multiple user connection point;
- Various combination of interface, fit for big and medium size conference room, executive desks