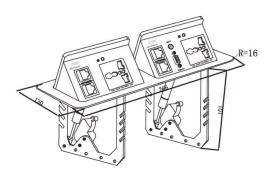

# **Main Specifications**

Model JS-3

Table Thickness Maximal 60mm, 125mm(to be connected to extended part)

Temp. range  $0 \sim 50^{\circ}\text{C}$  (Non-condensing)

Weight About 2.5kg~3.5kg

Dimensions Panel: 266mm\*130mm R=16mm