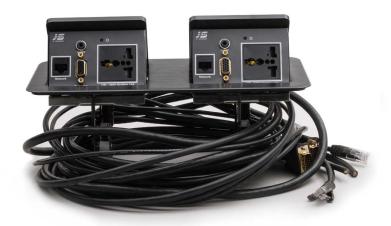

### Introduction

JS-3 Series Interconnect box integrates the box body and various interfaces to provide an orderly, simple and compact conference connection solution. It uses pneumatic movement and mechanical latching mechanism to conceal the interfaces, such as for the power supply, network, phone, video, audio, PC video, switchboard, USB and so on, for the users to power the device and connect the signals. Open, press the top panel slightly, the panel of the Interconnect box will automatically prop up at 45° and various interfaces are shown up before the users. Close, press the top panel slightly, the Interconnect box will automatically retract to level with the table surface after retracted.

JS-3 series is designed with two jointed parts which can supply multiple user connection point.

#### **Product Features**

- When open, the panel of the interconnect box will be automatically propped up at 45°;
- Durable pneumatic movement and mechanical latching mechanism;
- RJ-45 interface should be used in network, data, phone connector (CAT.5/CAT.6);
- Bottom: 1.7m cable (U-type support) or 26cm cable (with box)
- Top surface available in brushed black or silver finishes, custom finishes is accepted;
- Structure of two jointed parts can supply multiple user connection point;
- Various combination of interface, fit for big and medium size conference room, executive desks