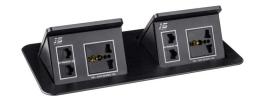

JS-3 series is designed with two jointed parts which can supply multiple user connection point.

#### **Product Features**

- When open, the panel of the interconnect box will be automatically propped up at 45°;
- Durable pneumatic movement and mechanical latching mechanism;
- RJ-45 interface should be used in network, data, phone connector (CAT.5/CAT.6);
- Bottom: 1.7m cable (U-type support) or 26cm cable (with box)
- Top surface available in brushed black or silver finishes, custom finishes is accepted;
- Structure of two jointed parts can supply multiple user connection point;
- Various combination of interface, fit for big and medium size conference room, executive desks