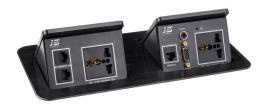

### Introduction

JS-3 Series Interconnect box integrates the box body and various interfaces to provide an orderly, simple and compact conference connection solution. It uses pneumatic movement and mechanical latching mechanism to conceal the interfaces, such as for the power supply, network, phone, video, audio, PC video, switchboard, USB and so on, for the users to power the device and connect the signals. Open, press the top panel slightly, the panel of the Interconnect box will automatically prop up at 45° and various interfaces are shown up before the users. Close, press the top panel slightly, the Interconnect box will automatically retract to level with the table surface after retracted.

JS-3 series is designed with two jointed parts which can supply multiple user connection point.

#### **Product Features**

- When open, the panel of the interconnect box will be automatically propped up at 45°;
- Durable pneumatic movement and mechanical latching mechanism;
- RJ-45 interface should be used in network, data, phone connector (CAT.5/CAT.6);
- Bottom: 1.7m cable (U-type support) or 26cm cable (with box)
- Top surface available in brushed black or silver finishes, custom finishes is accepted;
- Structure of two jointed parts can supply multiple user connection point;
- Various combination of interface, fit for big and medium size conference room, executive desks