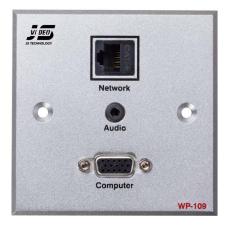

## JS-WP Series

## Introduction

JS-WP series Connection Panel provides an order, compact and simple wall connecting solution for users.WP-86 series Connection Panel can be mounted on the wall or furniture, panels made of high grade aluminum, with black and silver color options. It can sell as individual product and also can assemble on floor box and sell as parts of floor box.

## **Product Features**

- Install on the 86 type mounting box which already mounted in/on the wall;
- Panel made of 4mm aluminum;
- Color options: Black/ Silver;
- Accept customization on color/connector.
   CCC Certificate Number: 2013010201596383
   CE Certificate Number: N° VTUPV-269/2011ZAHR