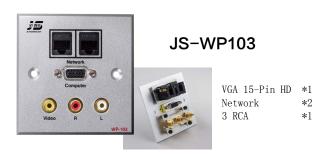

Connection Panel can be mounted on the wall or furniture, panels made of high grade aluminum, with black and silver color options. It can sell as individual product and also can assemble on floor box and sell as parts of floor box.

## **Product Features**

- Install on the 86 type mounting box which already mounted in/on the wall;
- Panel made of 4mm aluminum;
- Color options: Black/ Silver;
- Accept customization on color/connector.
   CCC Certificate Number: 2013010201596383
   CE Certificate Number: N° VTUPV-269/2011ZAHR

ROHS Certificate Number: W02171017304C

## **Main Specifications**

Model JS-WP

Temp. range  $0 \sim 50^{\circ} \text{C(Non-condensing)}$ 

Weight About 0.3kg
Dimensions Panel: 86mm\*86mm

Package: 95mm\*95mm\*50mm







通用型电源模块 \*2 (支持英标、欧标、 南非、美标、法标、 澳标式电源模块)