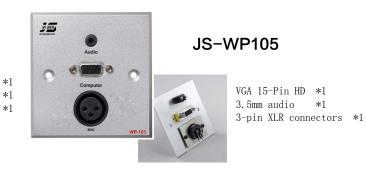

## JS-WP Series

## Introduction

JS-WP series Connection Panel provides an order, compact and simple wall connecting solution for users.WP-86 series Connection Panel can be mounted on the wall or furniture, panels made of high grade aluminum, with black and silver color options. It can sell as individual product and also can assemble on floor box and sell as parts of floor box.

## **Product Features**

- Install on the 86 type mounting box which already mounted in/on the wall;
- Panel made of 4mm aluminum;
- Color options: Black/ Silver;
- Accept customization on color/connector.
   CCC Certificate Number: 2013010201596383
   CE Certificate Number: N° VTUPV-269/2011ZAHR