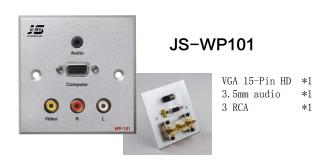

## JS-WP Series

## Introduction

JS-WP series Connection Panel provides an order, compact and simple wall connecting solution for users.WP-86 series Connection Panel can be mounted on the wall or furniture, panels made of high grade aluminum, with black and silver color options. It can sell as individual product and also can assemble on floor box and sell as parts of floor box.

## **Product Features**

- Install on the 86 type mounting box which already mounted in/on the wall;
- Panel made of 4mm aluminum;
- Color options: Black/ Silver;
- Accept customization on color/connector.
   CCC Certificate Number: 2013010201596383
   CE Certificate Number: N° VTUPV-269/2011ZAHR