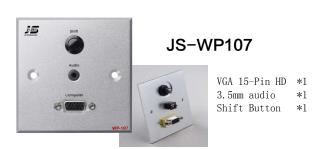

onnection Panel can be mounted on the wall or furniture, panels made of high grade aluminum, with black and silver color options. It can sell as individual product and also can assemble on floor box and sell as parts of floor box.

## **Product Features**

- Install on the 86 type mounting box which already mounted in/on the wall;
- Panel made of 4mm aluminum;
- Color options: Black/ Silver;
- Accept customization on color/connector.
   CCC Certificate Number: 2013010201596383
   CE Certificate Number: N° VTUPV-269/2011ZAHR

ROHS Certificate Number: W02171017304C

## **Main Specifications**

Model JS-WP

Temp. range  $0 \sim 50^{\circ} \text{C(Non-condensing)}$ 

Weight About 0.3kg
Dimensions Panel: 86mm\*86mm

Package: 95mm\*95mm\*50mm







通用型电源模块 \*2 (支持英标、欧标、 南非、美标、法标、 澳标式电源模块)