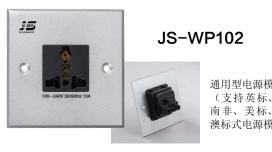

## **Main Specifications**

Model JS-WP

Temp. range  $0 \sim 50^{\circ} \text{C(Non-condensing)}$ 

Weight About 0.3kg
Dimensions Panel: 86mm\*86mm

Package: 95mm\*95mm\*50mm

通用型电源模块 \*2 (支持英标、欧标、 南非、美标、法标、 澳标式电源模块)