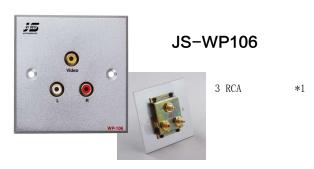

es Connection Panel can be mounted on the wall or furniture, panels made of high grade aluminum, with black and silver color options. It can sell as individual product and also can assemble on floor box and sell as parts of floor box.

## **Product Features**

- Install on the 86 type mounting box which already mounted in/on the wall;
- Panel made of 4mm aluminum;
- Color options: Black/ Silver;
- Accept customization on color/connector.
   CCC Certificate Number: 2013010201596383
   CE Certificate Number: N° VTUPV-269/2011ZAHR

ROHS Certificate Number: W02171017304C

## **Main Specifications**

Model JS-WP

Temp. range  $0 \sim 50^{\circ} \text{C(Non-condensing)}$ 

Weight About 0.3kg
Dimensions Panel: 86mm\*86mm

Package: 95mm\*95mm\*50mm







通用型电源模块 \*2 (支持英标、欧标、 南非、美标、法标、 澳标式电源模块)