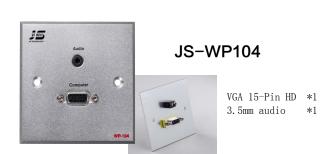

nection Panel can be mounted on the wall or furniture, panels made of high grade aluminum, with black and silver color options. It can sell as individual product and also can assemble on floor box and sell as parts of floor box.

## **Product Features**

- Install on the 86 type mounting box which already mounted in/on the wall;
- Panel made of 4mm aluminum;
- Color options: Black/ Silver;
- Accept customization on color/connector.
   CCC Certificate Number: 2013010201596383
   CE Certificate Number: N° VTUPV-269/2011ZAHR

ROHS Certificate Number: W02171017304C

## **Main Specifications**

Model JS-WP

Temp. range  $0 \sim 50^{\circ} \text{C(Non-condensing)}$ 

Weight About 0.3kg
Dimensions Panel: 86mm\*86mm

Package: 95mm\*95mm\*50mm







通用型电源模块 \*2 (支持英标、欧标、 南非、美标、法标、 澳标式电源模块)