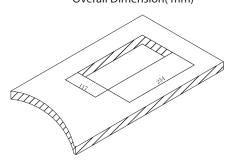

## Main Specification

Model: JS-Z301HD

Dimensions: Panel: 266mm\*130mm

Cutout Dimension:254mm\*117mm

Signal input: VGA+AUDIO、HDMI VGA input formats: VESA1.1 specification

Output format: HDMI1.4, support embedded audio ,1920\*1080p resolution

Audio input: Stereo audio

Input signal noise reduction: Support deinterlacing, 2D and 3D DNR etc

Cutout Dimension(mm)

400 890 1668 www.bjjinshi.com

Digital signal input impedance: difference  $100\Omega$ 