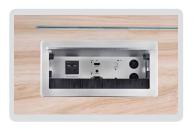

### Overview

JS-Z301HD is a Tabletop Interconnect Box which supports HD conversion. It uses high performance and professional conversion chip to transform VGA+AUDIO and HDMI signals into HDMI signal output. It supports VGA resolutions from 640\*480 to 1920\*1080p or 1920\*1200. User can switch signals through push-button on the panel.

JS-Z301HD Interconnect box with special designed Cover-lift which can protect connectors well. Open, raise the lid and the available cables/connectors will show.