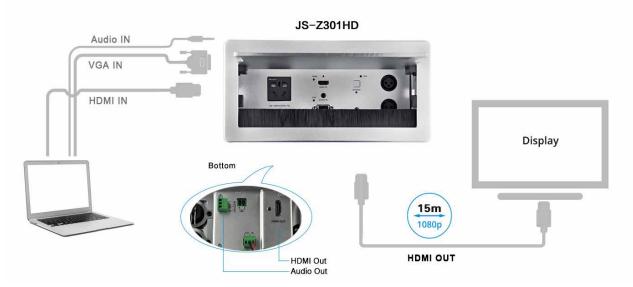

## Connection diagram

### Overview

JS-Z301HD is a Tabletop Interconnect Box which supports HD conversion. It uses high performance and professional conversion chip to transform VGA+AUDIO and HDMI signals into HDMI signal output. It supports VGA resolutions from 640\*480 to 1920\*1080p or 1920\*1200. User can switch signals through push-button on the panel.

JS-Z301HD Interconnect box with special designed Cover-lift which can protect connectors well. Open, raise the lid and the available cables/connectors will show.