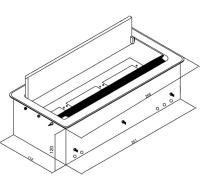

*1080p or 1920\*1200. User can switch signals through push-button on the panel.

JS-Z301HD Interconnect box with special designed Cover-lift which can protect connectors well. Open, raise the lid and the available cables/connectors will show.

### **Product Features**

- Cover-lifting structure;
- Top surface available in sandblasting black or silver finishes, custom finishes are accepted;
- Supports VGA+AUDIO, HDMI signal inputs, HDMI signal output, includes the pushbutton with select and switch function;
- Adopts digital synchronous identification process technology, image output will be more stable:
- Complete SMD craft, special ESD protection technology;
- Supports signal timing reformed, shows 1920X1080P HD image perfectly;
- Supports Blu-ray embedded audio;
- Supports Key function.



Overall Dimension( mm)

## Main Specification

Model: JS-Z301HD

Dimensions: Panel: 266mm\*130mm

Cutout Dimension:254mm\*117mm

Signal input: VGA+AUDIO、HDMI VGA input formats: VESA1.1 specification

Output format: HDMI1.4, support embedded audio ,1920\*1080p resolution

Audio input: Stereo audio

Input signal noise reduction: Support deinterlacing, 2D and 3D DNR etc



Cutout Dimension(mm)

400 890 1668 www.bjjinshi.com

Digital signal input impedance: difference  $100\Omega$ 

Digital signal input arc: 800mVp-p Analog signal input impedance:  $75\Omega$ Analog signal input arc: 0.75Vp-p Signal delay: image delay (1 frame)

Signal output: 1 route HDMI (Type-A HDMI latch female connector)

HDMI output: HDMI 1.4 version supports embedded audio (when input source is HDMI, output is Hembed