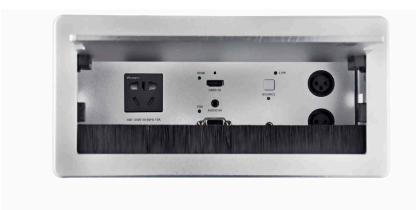

JS-Z301HD Interconnect box with special designed Cover-lift which can protect connectors well. Open, raise the lid and the available cables/connectors will show.

### **Product Features**

- Cover-lifting structure;
- Top surface available in sandblasting black or silver finishes, custom finishes are accepted;
- Supports VGA+AUDIO, HDMI signal inputs, HDMI signal output, includes the pushbutton with select and switch function;
- Adopts digital synchronous identification process technology, image output will be more stable:
- Complete SMD craft, special ESD protection technology;
- Supports signal timing reformed, shows 1920X1080P HD image perfectly;
- Supports Blu-ray embedded audio;
- Supports Key function.